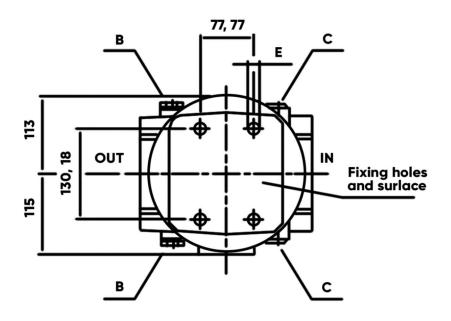

- LMP950.2 15
- LMP950.3 28

Connections

In-line Inlet/Outlet LMP 950

90" Inlet/Outlet LMP 951

Compatibility

Housings compatible with:

Mineral oils to ISO 2943 - aqueous ermulsions synthetic fluids, water and glycol