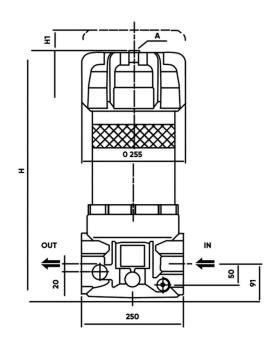

### Seals

- Standard NBR series A
- OptionalFPM series V

Weights (kg)

Length

LMP950.2 25.1

LMP950.3 33.5

Volumes (dm3)

Length

- LMP950.2 15
- LMP950.3 28

Connections

In-line Inlet/Outlet LMP 950

90" Inlet/Outlet LMP 951

Compatibility

Housings compatible with:

Mineral oils to ISO 2943 - aqueous ermulsions synthetic fluids, water and glycol