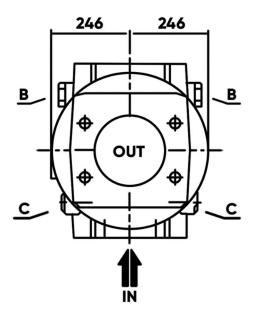

- LMP950.2 15
- LMP950.3 28

Connections

In-line Inlet/Outlet LMP 950

90" Inlet/Outlet LMP 951

Compatibility

Housings compatible with:

Mineral oils to ISO 2943 - aqueous ermulsions synthetic fluids, water and glycol