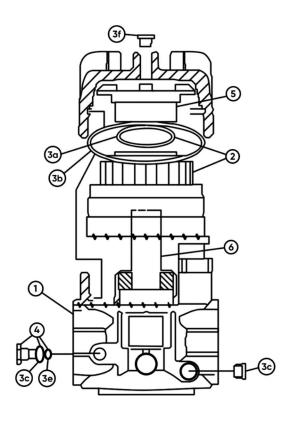

# Filter housing (Materials)

- Head: Anodised Aluminium
- Housing: Anodised Aluminium
- Bypass valve: Anodised Aluminium

#### **Pressure**

- Working pressure: 30 bar (3 MPa)
- Test pressure: 45 bar (4.5 MPa)
- Burst pressure: 120 bar (12MPa)
- Pulsed pressure fatigue test: 1.000.000 cycles with pressure from O to 30 bar (3 MPa)

## **Temperature**

\*From -25"C to +110\*0

Bypass valve

Opening pressure 3.5 bar ±10%

• Other opening pressures on request

Ap filter elements

Series N and W elements: 20 bar

• Oil flow from exterior to interior.

### Seals

- Standard NBR series A
- OptionalFPM series V

Weights (kg)

Length

LMP950.2 25.1

LMP950.3 33.5

Volumes (dm3)

Length

- LMP950.2 15
- LMP950.3 28

Connections

In-line Inlet/Outlet LMP 950

90" Inlet/Outlet LMP 951

Compatibility

Housings compatible with:

Mineral oils to ISO 2943 - aqueous ermulsions synthetic fluids, water and glycol

• The filter elements are compatible with

Mineral oils to ISO 2943, Synthetic fluids

Aqueous emulsions, water and glycol ((series W required)

NBR seals series A, compatible with:

Mineral oils to ISO 2943 -aqueous emulsions synthetic luids, water and glycol