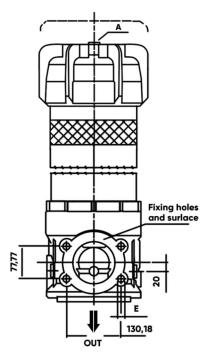

- LMP950.2 15
- LMP950.3 28

Connections

In-line Inlet/Outlet LMP 950

90" Inlet/Outlet LMP 951

Compatibility

Housings compatible with:

Mineral oils to ISO 2943 - aqueous ermulsions synthetic fluids, water and glycol